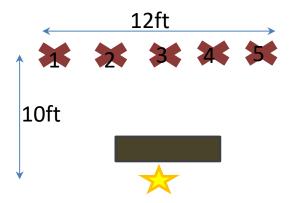

Round count <u>15</u>
2 gun round count <u>15</u>
Shotgun round count <u>10</u>

Stage one (Start standing.) (1<sup>st</sup> loading device on table at start; additional loading devices on the person.) (Must complete body shots first.)

**Firearm** starting unloaded on table. On buzzer, engage targets **2 rounds** each to the body **before** engaging targets with **1 round** each to the head.

# Two gun

Rifle and handgun start both unloaded on the table. On buzzer, engage targets 2 rounds each to the body with the rifle, then transition to handgun and re-engage targets with 1 round each to the head.

# Shotgun

Shotgun starts unloaded on table. On buzzer, engage targets **1 round** each to the body **then** re-engage targets **1 round** each to the head.

Round count <u>14</u> 2 gun round count <u>14</u> Shotgun round count <u>9</u>