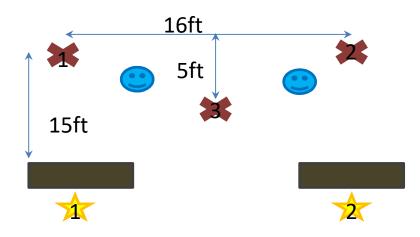

## Stage 2

At shooting position 1 engage targets 1 and 2 with 3 rounds each. Then, while moving from position 1 to position 2, engage target 3 while moving with 2 rounds.

Once **at position 2**, re-engage **targets 1 and 2** with <u>2 rounds</u> to the body and <u>1 round</u> to the head.

#### Two Gun run

Starting at position 1 with rifle engage targets 1 and 2 with 3 rounds each. While moving from position 1 to position 2 engage target 3 with 2 rounds with the rifle, At shooting position 2, then transition to pistol and engage targets 1 and 2 with 2 rounds to the body 1 round to the head.

## Shotgun

Engage targets 1 and 2 with <u>2 rounds</u> each from position 1, then while moving from position 1 to position 2 engage target 3 with <u>1 round</u> then from position 2 re-engage targets 1 and 2 with <u>2</u> rounds each.

Round count <u>18</u>
2 gun round count <u>24</u>
Shotgun round count <u>12</u>