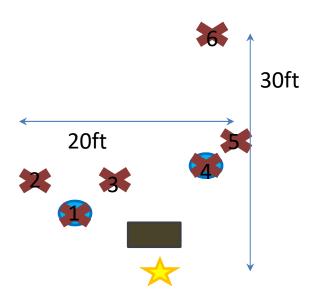

## Stage 3

All hostile targets get <u>2 rounds</u> to the body and <u>1 round</u> to the head. **Starting on the left side**, the shooter must engage **targets 1, 2, and 3**. Then, **moving to the right side**, engage **targets 4, 5 and 6**. The shooter must stay in the shooting box behind the barrier.

## Two Gun

Starting with rifle, engage targets as stated above. After clearing all 6 targets 2 rounds to the body and 1 round to the head each with the rifle, transition to pistol and give all targets 1 round additional round to the head.

# Shotgun

Same as the original procedure except all targets get <u>1</u> round to the body and <u>1 round</u> to the head.