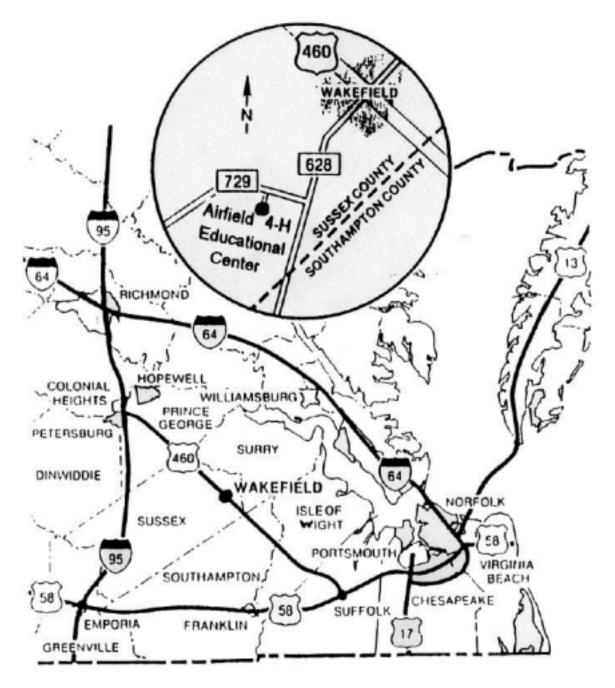

Where: Airfield 4-H Conference Center, Wakefield, Virginia 23888

What: An entry level introduction to pistol, rifle, shotgun and archery for women only

| Agenda: | 8:45 - 9:15 a.m.  | Sign-in                      |
|---------|-------------------|------------------------------|
|         | 9:15 – 12:10 p.m  | First two training sessions  |
|         | 12:20 - 1:50 p.m. | Lunch                        |
|         | 2:00 – 4:50 p.m.  | Second two training sessions |
|         | 4:50 - 5:00 p.m.  | Awarding of certificates.    |

## Directions to ASC and the Airfield 4H Center

Take Route 460 to Wakefield. East bound traffic turn right at the signal light on Route 628. West bound traffic turn left at the signal light on Route 628. Go 5 1/2 miles on Route 628. Turn right onto Turkey Pen Road and go 3/4 of a mile. The 4-H Center entrance is on the left. Once you've entered the Center, the road to the range will be your first left.