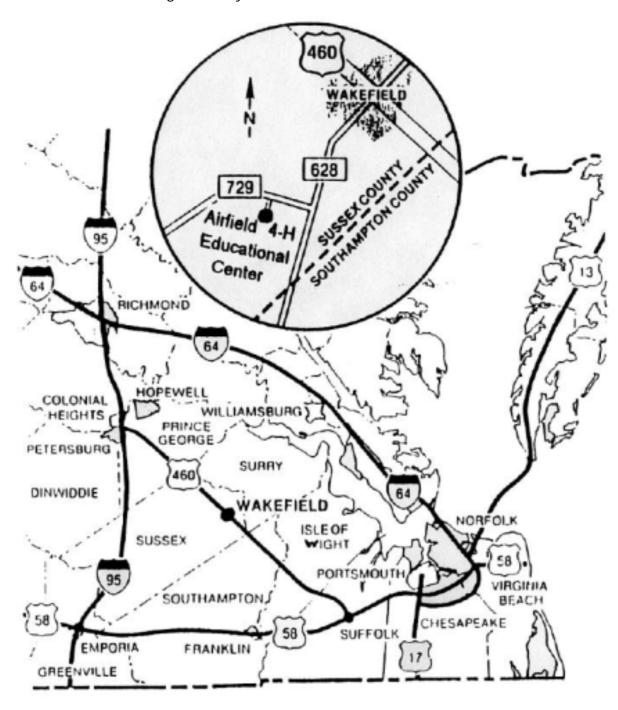

## **Directions to ASC and the Airfield 4H Center**

Take Route 460 to Wakefield. East bound traffic turn right at the signal light on Route 628. West bound traffic turn left at the signal light on Route 628. Go 5 1/2 miles on Route 628. Turn right onto Turkey Pen Road and go 3/4 of a mile. The 4-H Center entrance is on the left. Once you've entered the Center, the road to the range will be your first left.